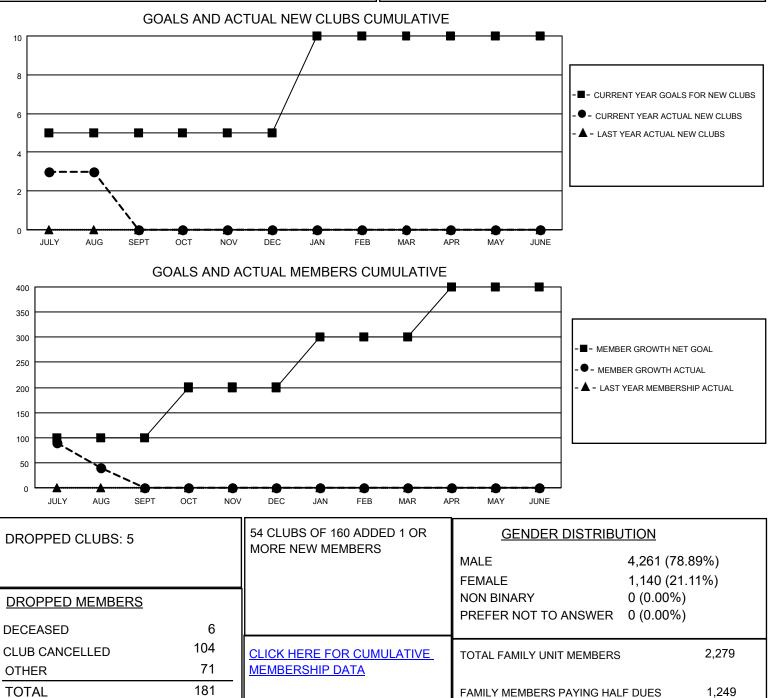

## LOCATION INDIA

District 324 A

Results as of: 8/31/2021

| Clubs                 |               |           |               | Members               |                         |                         |                                                    |
|-----------------------|---------------|-----------|---------------|-----------------------|-------------------------|-------------------------|----------------------------------------------------|
| RESULTS FOR 2021-2022 |               |           |               | RESULTS FOR 2021-2022 |                         |                         |                                                    |
| QUARTER               | NEW CLUB GOAL | NEW CLUBS | DROPPED CLUBS | QUARTER MEM           | IBER GROWTH NET<br>GOAL | MEMBER GROWTH<br>ACTUAL | DROPPED<br>MEMBERS ACTUAL<br>(including transfers) |
| JULY/AUG/SEPT         | 5             | 3         | 5             | JULY/AUG/SEPT         | 100                     | 227                     | 181                                                |
| OCT/NOV/DEC           | 0             | 0         | 0             | OCT/NOV/DEC           | 100                     | 0                       | 0                                                  |
| JAN/FEB/MAR           | 5             | 0         | 0             | JAN/FEB/MAR           | 100                     | 0                       | 0                                                  |
| APR/MAY/JUNE          | 0             | 0         | 0             | APR/MAY/JUNE          | 100                     | 0                       | 0                                                  |